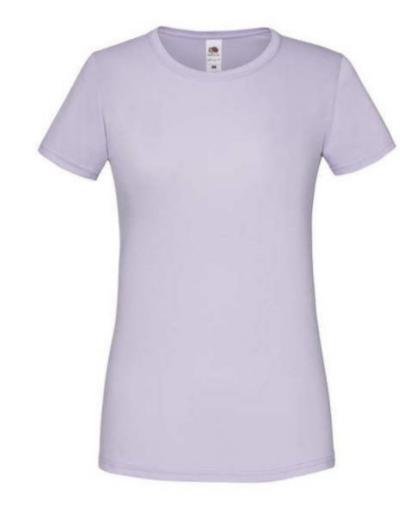

# FRUIT OF THE LOOM, LADIES ICONIC 150T, COTTON T-SHIRT, SOFT LAVENDER, M

#### **Basic informations**

Color: Lavanda

Size: M

## Specification

Fruit of the Loom, LADIES ICONIC 150T, women's cotton T-shirt, soft lavender. T-shirt made from 100% cotton. T-shirt 140gm / m2. Regular size T-shirt with modern cut, normal collar. Modern design. Branded T-shirt. Branding Type: DTG, screen printing.